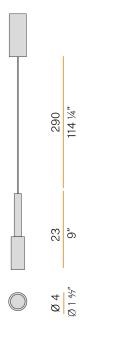

#### **Technical drawing**

Suspension lighting fixture for interiors, with direct light emission. Turned aluminium structure in white, champagne, mat black, bronze or titanium polyacrylic paint. Turned aluminium head in polyacrylic paint.

Modelled polycarbonate diffuser with opaline finish.

Turned brass end cap in polyacrylic paint.

2,9m (114,2") long suspension and power cable in transparent PVC.

Power canopy with pickled sheet metal ceiling bracket and extruded aluminium covering in white, champagne, mat black, bronze or titanium polyacrylic paint.