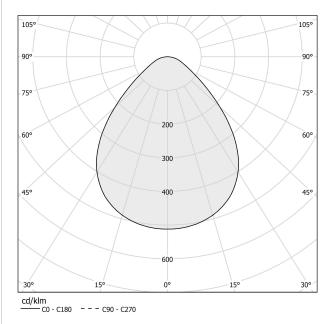

|
| WEIGHT                   | 0,51 Kg             |
| PROTECTION DEGREE        | IP20                |
| COLOUR TOLLERANCES       | SDCM 3              |
| PACKING DIMENSIONS (CM)  | 12,0 x 24,0 x 13,0  |



#### **Technical drawing**







Suspension lighting fixture for interiors, with direct light emission. Turned aluminium structure in white, champagne, mat black, bronze or titanium polyacrylic paint. Turned aluminium head in polyacrylic paint.

Modelled polycarbonate diffuser with opaline finish.

Turned brass end cap in polyacrylic paint.

2,9m (114,2") long suspension and power cable in transparent PVC.

Power canopy with pickled sheet metal ceiling bracket and extruded aluminium covering in white, champagne, mat black, bronze or titanium polyacrylic paint.

### Polar diagram